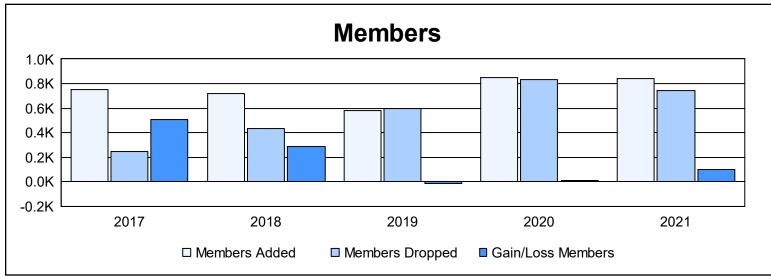

District 301 E As of June 2021 Cumulative

| Year      | New<br>Clubs | Dropped<br>Clubs | Gain/<br>Loss<br>Clubs | New<br>Members | Charter<br>Members | Reinstate<br>Members | Transfer<br>Members | Total<br>Member<br>Added | Total<br>Members<br>Dropped | Gain/<br>Loss<br>Members |
|-----------|--------------|------------------|------------------------|----------------|--------------------|----------------------|---------------------|--------------------------|-----------------------------|--------------------------|
| 2016-2017 | 9            | 3                | 6                      | 525            | 196                | 29                   | 2                   | 752                      | 244                         | 508                      |
| 2017-2018 | 7            | 5                | 2                      | 506            | 193                | 20                   | 0                   | 719                      | 434                         | 285                      |
| 2018-2019 | 8            | 5                | 3                      | 305            | 202                | 68                   | 8                   | 583                      | 595                         | -12                      |
| 2019-2020 | 4            | 0                | 4                      | 295            | 295                | 254                  | 1                   | 845                      | 832                         | 13                       |
| 2020-2021 | 18           | 15               | 3                      | 422            | 409                | 10                   | 1                   | 842                      | 743                         | 99                       |
| Average   | 9            | 6                | 4                      | 411            | 259                | 76                   | 2                   | 748                      | 570                         | 179                      |